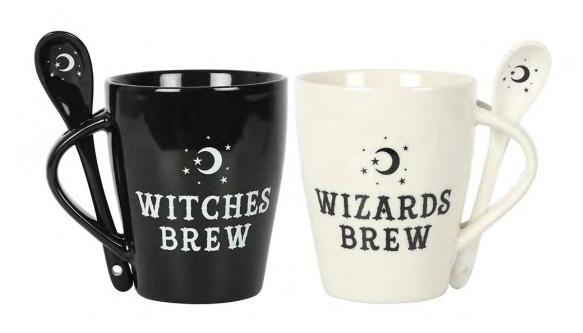

# **Product Code**

FI\_46131

Witch and Wizard Couples Mug and Spoon Set

Barcode: 5056131121331

#### **Product Description**

Couples will love sharing their morning cuppa with this matching set of Witch and Wizard mugs. Features 'Witches Brew' and 'Wizards Brew' text and matching mystical teaspoons that fit perfectly in the slotted handles. 300ml capacity. Dishwasher andmicrowave safe. Designed by Something Different and part of the bestselling Black Magic range of gothic gifts and ho3meware.